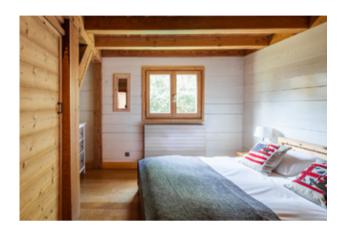

#### **DETAILS**

- Sleeps up to 11 guests
- Size: 168 m2
- Three-Bedroom Chalet includes:
- Master Bedroom with one double bed
- Family Bedroom with one double bed and one single bed
- Bunk Room that sleeps four
- Mezzanine with two single beds.

# **UPSTAIRS**

Cosy sofa area and TV Home office with reading corner Master bedroom with one double bed Bathroom with shower, bath and toilet Two single beds on the mezzanine