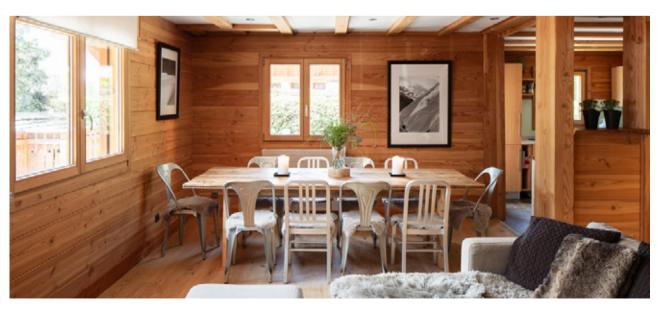

# **GROUND FLOOR**

Kitchen with garden access Open-plan dining and living area with fireplace Family Bedroom with one double bed and one single bed Shower Room and toilet