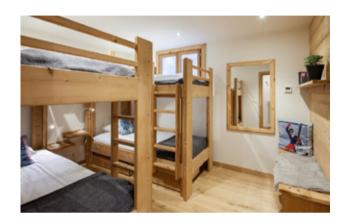

#### **DETAILS**

- Sleeps up to 11 guests
- Size: 168 m2
- Three-Bedroom Chalet includes:
- Master Bedroom with one double bed
- Family Bedroom with one double bed and one single bed
- Bunk Room that sleeps four
- Mezzanine with two single beds.

#### **LOWER GROUND**

Large underground garage for 2 cars, ski service station, ski storage Boot room & laundry with washing machine and tumble dryer Bedroom with 2 bunkbeds Shower room, toilet Sauna