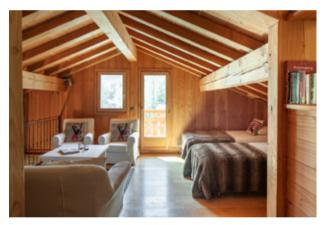

#### **DETAILS**

- Sleeps up to 11 guests
- Size: 168 m2
- Three-Bedroom Chalet includes:
- Master Bedroom with one double bed
- Family Bedroom with one double bed and one single bed
- Bunk Room that sleeps four
- Mezzanine with two single beds.

#### **LOWER GROUND**

Large underground garage for 2 cars, ski service station, ski storage Boot room & laundry with washing machine and tumble dryer Bedroom with 2 bunkbeds Shower room, toilet Sauna