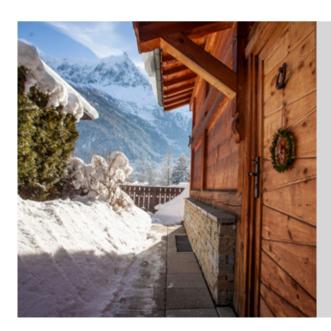

# **UPSTAIRS**

Cosy sofa area and TV Home office with reading corner Master bedroom with one double bed Bathroom with shower, bath and toilet Two single beds on the mezzanine