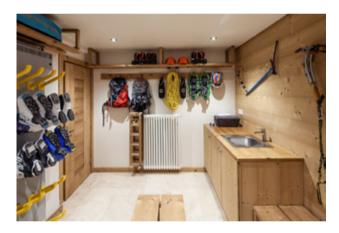

#### **LOWER GROUND**

Large underground garage for 2 cars, ski service station, ski storage Boot room & laundry with washing machine and tumble dryer Bedroom with 2 bunkbeds Shower room, toilet Sauna