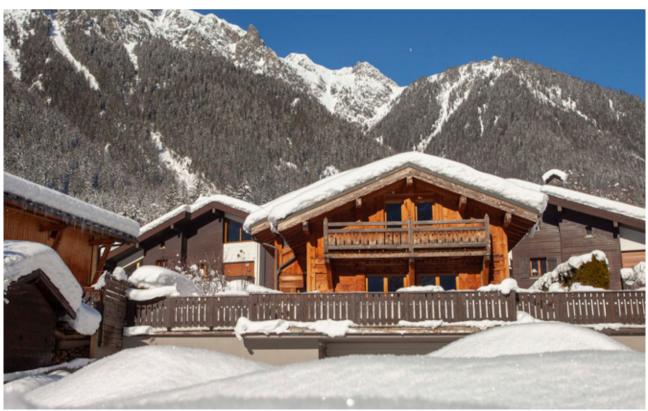

Chalet La Chaumière is a cosy, home away from home with stunning views of the valley and mountains. It's perfect for a group of skiers, mountaineers or family and friends. Sleeping 8-11 guests, it includes a sauna, large terrace, open plan living and dining room plus an open fireplace. Located next door to La Chaumière Mountain Lodge, you can enjoy your privacy or take advantage of the hotel's bar and restaurant. You'll be within walking distance to the centre of Chamonix-Mont-Blanc, and just a stone's throw from the train station and bus stop leading you to the world's best skiing and trails.

#### Amenities:

Fireplace, Sauna, Boot Heaters, Two-car Garage, Outdoor Terrace with views of Mont Blanc